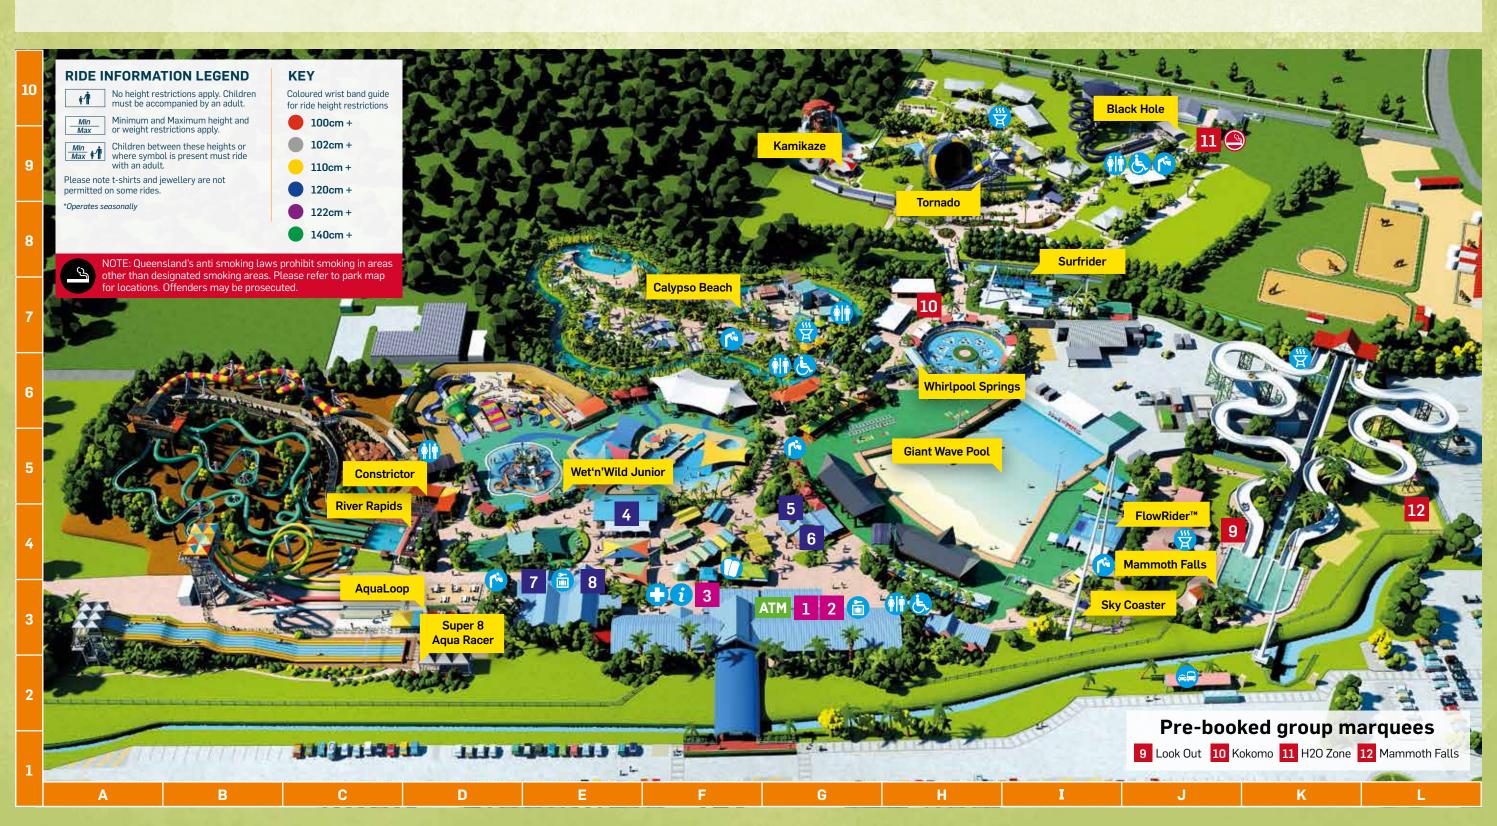

| GUEST COMFORTS                                                 |                 | RETAIL SHOPS                            |     |
|----------------------------------------------------------------|-----------------|-----------------------------------------|-----|
| First Aid IN CASE OF AN EMERGENCY,<br>Please see a team member | Constant States | 1 Surf Shop<br>Swimwear & Souvenirs/ATM | G3  |
| Lockers<br><i>Please hire from Surf Shop G3</i>                |                 | 2 Photo Centre                          | G3  |
| Guest Services / Lost Prope                                    | rty             | 3 Billabong Shop                        | F3  |
| Rest Rooms / Change Room                                       | IS              | FOOD & DRINK                            | МАР |
| Water Fountain                                                 |                 | 4 Bombora Burger Bar                    | E4  |
| Accessible Rest Rooms                                          |                 |                                         |     |
| BBQ Areas                                                      |                 | 5 Twisted DIY Soft Serve*               | G4  |
| Ticket Sales & Upgrades                                        |                 | 6 Village Bean Coffee House             | G4  |
| TM ATM                                                         |                 | 7 The Pizza Shack*                      | E3  |
| Taxi / Bus / Rideshare                                         |                 | 8 Coca-Cola – Go Frozen Zone*           | E3  |

| THRILL RIDES<br>& SLIDES               | MAP | No: PEOPLE             | RESTR<br>Min kg<br>Max kg | ICTION<br>Min Height  |
|----------------------------------------|-----|------------------------|---------------------------|-----------------------|
| Black Hole                             | I10 | 2P                     | 180kg                     | 122cm+                |
| Constrictor                            | D5  | 2-3P                   | <u>135kg</u><br>270kg     | 110cm+                |
| Tornado                                | H9  | 2-4P                   | 320kg                     | 122cm+                |
| Surfrider*                             | 17  | <b>İ</b>               | 270kg                     | <u>140cm</u><br>196cm |
| Kamikaze                               | G9  | 2P                     | 180kg                     | 110cm+                |
| AquaLoop                               | D3  | Ť                      | 45kg<br>120kg             | 120cm+                |
| Sky Coaster<br>Pay per play attraction | 13  | 1-3P                   | 350kg                     | 120cm+                |
| FlowRider™<br>Pay per play attraction  | I4  | Body Board<br>Stand Up |                           | 110cm  <br>140cm      |

| FAMILY SLIDES<br>& PRECINCTS | MAP | No: PEOPLE | RESTR<br>Min kg<br>Max kg | ICTION<br>Min Height        |
|------------------------------|-----|------------|---------------------------|-----------------------------|
| Super 8 Aqua Racer           | D3  | <b>İ</b>   | 135kg                     | 110cm+                      |
| River Rapids                 | C4  | <b>n</b>   | 135kg                     | 102cm+                      |
| Wet'n'Wild Junior            | E5  |            |                           | Max<br>140cm<br>under 10yrs |
| Calypso Beach*               | F7  | <b>ŕ∕İ</b> |                           |                             |
| Whirlpool Springs            | H7  | <b>∲∕İ</b> |                           |                             |
| Giant Wave Pool              | H5  | ŧ <b>ſ</b> |                           |                             |
| Mammoth Falls                | J3  | 2-4P       | 660kg                     | 100cm+                      |